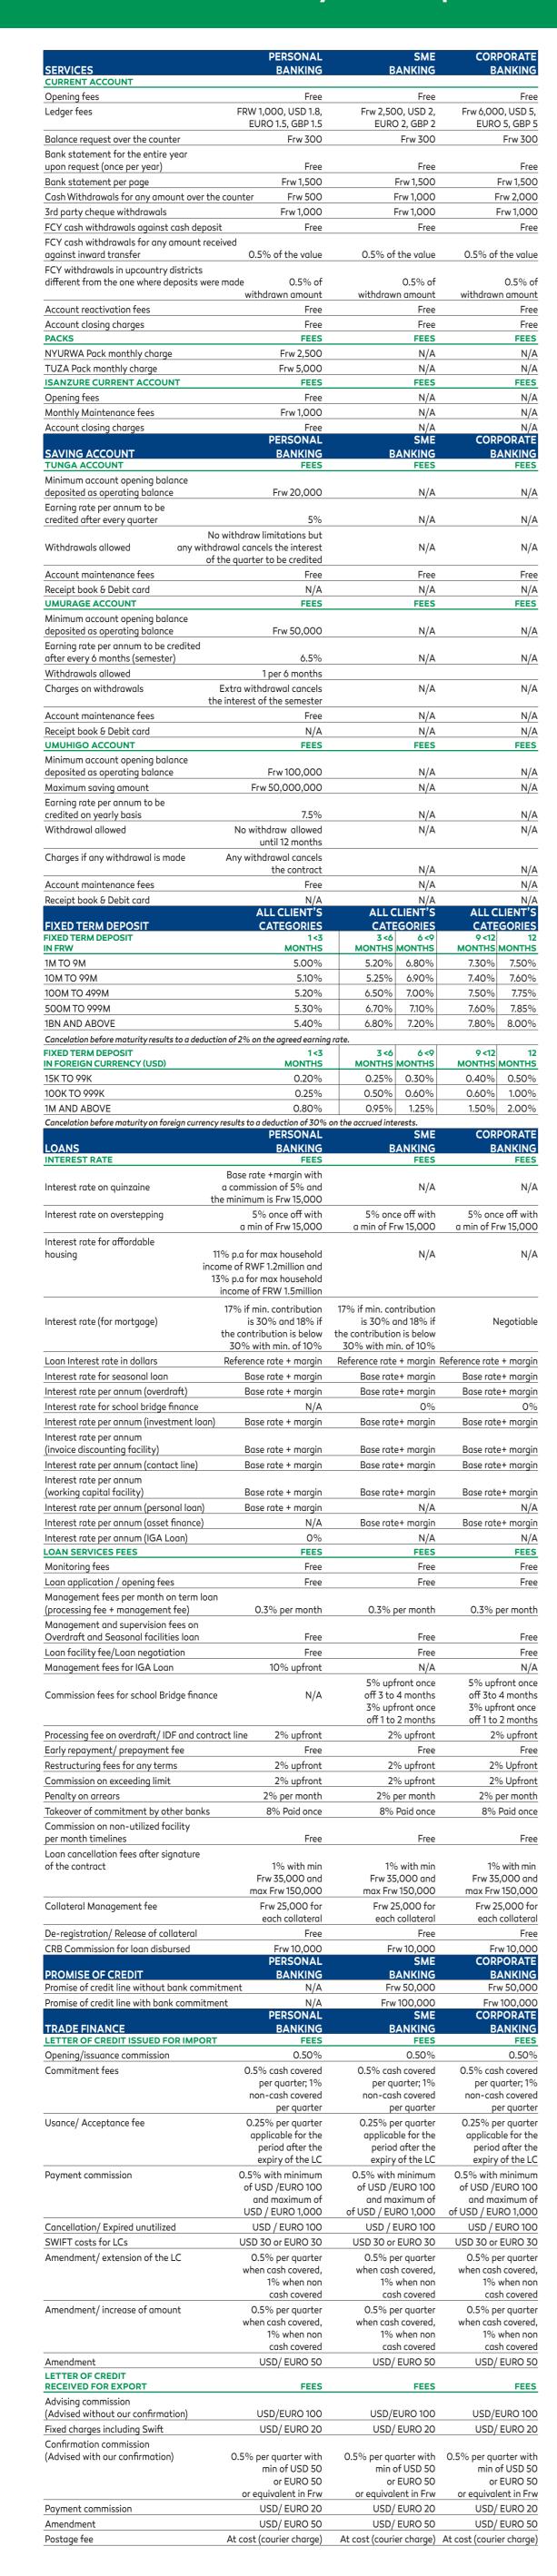

## BANK OF AFRICA

BMCE GROUP

| JP | 7 |
|----|---|

| DOCUMENT COLLECTION (ADVISING DOCUMENTS IMPORT AND EXPORT)                                                 | FEES                                        | FEES                                           | FEES                                        |
|------------------------------------------------------------------------------------------------------------|---------------------------------------------|------------------------------------------------|---------------------------------------------|
|                                                                                                            | USD 100 or EURO 100                         | USD 100 or EURO 100                            | USD 100 or EURO 100                         |
|                                                                                                            | USD 100 or EURO 100                         | USD 100 or EURO 100                            | USD 100 or EURO 100                         |
|                                                                                                            | USD 50 or EURO 50                           | USD 50 or EURO 50                              | USD 50 or EURO 50                           |
| Fixed charges including Swift Payment commission                                                           | USD 20 or EURO 20                           | USD 20 or EURO 20                              | USD 20 or EURO 20                           |
|                                                                                                            | USD/ EURO 20                                | USD/ EURO 20                                   | USD/ EURO 20                                |
| BANKS GUARANTEES Processing fees                                                                           | PERSONAL                                    | SME                                            | CORPORATE                                   |
|                                                                                                            | BANKING                                     | BANKING                                        | BANKING                                     |
|                                                                                                            | Frw 25,000+ VAT                             | Frw 25,000+ VAT                                | Frw 25,000+ VAT                             |
| Bid guarantees Performance guarantees                                                                      | 1.5% per quarter                            | 1.5% per quarter                               | 1.5% per quarter                            |
|                                                                                                            | 0.5% per quarter for                        | 0.5% per quarter for                           | 0.5% per quarter for                        |
|                                                                                                            | cash cover with min                         | cash cover with min                            | cash cover with min                         |
|                                                                                                            | of Frw 25,000                               | of Frw 25,000                                  | of Frw 25,000                               |
|                                                                                                            | and 1.5% per quarter                        | and 1.5% per quarter                           | and 1.5% per quarter                        |
| Advance payment guarantees                                                                                 | for other security with                     | for other security with                        | for other security with                     |
|                                                                                                            | min of Frw 50,000                           | min of Frw 50,000                              | min of Frw 50,000                           |
|                                                                                                            | 0.5% per quarter for                        | 0.5% per quarter for                           | 0.5% per quarter for                        |
| Advance payment gadranees                                                                                  | cash cover with min                         | cash cover with min                            | cash cover with min                         |
|                                                                                                            | of Frw 25,000                               | of Frw 25,000                                  | of Frw 25,000                               |
|                                                                                                            | and 1.5% per quarter                        | and 1.5% per quarter                           | and 1.5% per quarter                        |
|                                                                                                            | for other security with                     | for other security with                        | for other security with                     |
|                                                                                                            | min of Frw 50,000                           | min of Frw 50,000                              | min of Frw 50,000                           |
| SWIFT fee on guarantees Custom bonds                                                                       | USD/ EURO 50                                | USD/ EURO 50                                   | USD/ EURO 50                                |
|                                                                                                            | 1% with min of                              | 1% with min of                                 | 1% with min of                              |
|                                                                                                            | Frw 50,000 per                              | Frw 50,000 per                                 | Frw 50,000 per                              |
|                                                                                                            | quarter for cash cover and 1.5% per quarter | quarter for cash cover<br>and 1.5% per quarter | quarter for cash cover and 1.5% per quarter |
| DIGITAL BANKING                                                                                            | for other security PERSONAL BANKING         | for other security SME BANKING                 | for other security CORPORATE BANKING        |
| MOBILE BANKING USSD  Mobile Banking (USSD) login                                                           | Free Free                                   | FEES<br>Free                                   | Free Free                                   |
| Mobile Banking (USSD) monthly  Subscription fees  Account Balance Inquiry                                  | Frw 100                                     | Frw 100                                        | Frw 100                                     |
|                                                                                                            | Frw 100                                     | Frw 100                                        | Frw 100                                     |
|                                                                                                            | Frw 100                                     | Frw 100                                        | Frw 100                                     |
| Mini Statement Inquiry Transfer to own account                                                             | Frw 100                                     | Frw 100                                        | Frw 100                                     |
|                                                                                                            | Frw 100                                     | Frw 100                                        | Frw 100                                     |
| Transfer to other BOA account Transfer to other banks                                                      | Frw 200                                     | Frw 200                                        | Frw 200                                     |
|                                                                                                            | Frw 500                                     | Frw 500                                        | Frw 500                                     |
| Change of phone number                                                                                     | Frw 100                                     | Frw100                                         | Frw 100                                     |
|                                                                                                            | Frw 100                                     | Frw 100                                        | Frw 100                                     |
| Change Language Cheque book order Stop cheque book                                                         | Frw 100                                     | Frw 100                                        | Frw 100                                     |
|                                                                                                            | Frw 100                                     | Frw 100                                        | Frw 100                                     |
|                                                                                                            | Frw 100                                     | Frw 100                                        | Frw 100                                     |
| Cheque confirmation E-Tax (RRA&RSSB) payment                                                               | Frw 100                                     | Frw 100                                        | Frw 100                                     |
|                                                                                                            | Frw 100                                     | Frw 100                                        | Frw 100                                     |
| Utility payment Airtime purchase                                                                           | Frw 100                                     | Frw 100                                        | Frw 100                                     |
|                                                                                                            | Frw 100                                     | Frw 100                                        | Frw 100                                     |
| Bill Payment  MYBOA - RWANDA APP.                                                                          | Frw 100                                     | Frw 100                                        | Frw 100                                     |
| Mobile Banking login  Mobile Banking monthly subscription fees                                             | Free                                        | Free                                           | Free                                        |
|                                                                                                            | Frw 100                                     | Frw 100                                        | Frw 100                                     |
|                                                                                                            | Frw 100                                     | Frw 100                                        | Frw 100                                     |
| Account Balance Inquiry  Mini Statement Inquiry                                                            | Frw 100                                     | Frw 100                                        | Frw 100                                     |
|                                                                                                            | Frw 100                                     | Frw 100                                        | Frw 100                                     |
|                                                                                                            | Frw 100                                     | Frw 100                                        | Frw 100                                     |
| Transfer to Own account Transfer to other BOA account                                                      | Frw 100                                     | Frw 100                                        | Frw 100                                     |
|                                                                                                            | Frw 200                                     | Frw 200                                        | Frw 200                                     |
| Transfer to other banks                                                                                    | Frw 500                                     | Frw500                                         | Frw 500                                     |
| Change PIN                                                                                                 | Frw 100                                     | Frw100                                         | Frw 100                                     |
| Change of phone number Change Language                                                                     | Frw 100                                     | Frw 100                                        | Frw 100                                     |
|                                                                                                            | Frw 100                                     | Frw 100                                        | Frw 100                                     |
| Cheque book Stop cheque book Cheque confirmation                                                           | Frw 100                                     | Frw 100                                        | Frw 100                                     |
|                                                                                                            | Frw 100                                     | Frw 100                                        | Frw 100                                     |
| Cheque confirmation  E-Tax (RRA&RSSB) payment  Utility payment                                             | Frw 100                                     | Frw 100                                        | Frw 100                                     |
|                                                                                                            | Frw 100                                     | Frw 100                                        | Frw 100                                     |
|                                                                                                            | Frw 100                                     | Frw 100                                        | Frw 100                                     |
| Airtime purchase Bill Payment                                                                              | Frw 100                                     | Frw 100                                        | Frw 100                                     |
|                                                                                                            | Frw 100                                     | Frw 100                                        | Frw 100                                     |
| PUSH AND PULL Pull / Push (500 - 5,000)                                                                    | FEES                                        | FEES                                           | FEES                                        |
|                                                                                                            | Frw 100                                     | N/A                                            | N/A                                         |
| Pull / Push (5,001 - 20,000) Pull / Push (20,001 - 100,000)                                                | Frw 600                                     | N/A                                            | N/A                                         |
|                                                                                                            | Frw 1,000                                   | N/A                                            | N/A                                         |
| Pull / Push (100,001 - 300,000)  Pull / Push (300,001 - 500,000)                                           | Frw 1,500                                   | N/A                                            | N/A                                         |
|                                                                                                            | Frw 3,000                                   | N/A                                            | N/A                                         |
| Pull / Push own Bank Account and<br>own MOMO account<br>E-KASH                                             | Free<br>FEES                                | N/A<br>FEES                                    | N/A<br>FEES                                 |
| Transaction fee  Maximum limit for a single transaction                                                    | Frw 250                                     | N/A                                            | N/A                                         |
|                                                                                                            | Frw 2,000,000                               | N/A                                            | N/A                                         |
| SMS ALERT  SMS alert registration fee                                                                      | Free Frw 50                                 | Free Frw 50                                    | Free Frw 50                                 |
| SMS alert monthly fee SMS alert for each transaction E-mail alert                                          | Frw 50<br>Frw 50                            | Frw 50                                         | Frw 50                                      |
| INTERNET BANKING E-mail alert                                                                              | FEES<br>Free                                | FEES Free                                      | FEES<br>Free                                |
| E-Statement (Daily / Weekly & Monthly)  Transfer to another customer's account                             | Free                                        | Free                                           | Free                                        |
| in same bank  Local single transfer outside the bank  Local Bulk transfer                                  | Frw 200                                     | Frw 200                                        | Frw 200                                     |
|                                                                                                            | Frw 500                                     | Frw 500                                        | Frw 500                                     |
|                                                                                                            | Frw 400 each                                | Frw 400 each                                   | Frw 400 each                                |
| Corporate & Business customer per month Retail Customer per month                                          | N/A                                         | Frw 3,000                                      | Frw 3,000                                   |
|                                                                                                            | Frw 1,000                                   | N/A                                            | N/A                                         |
| Token (hard, soft and SMS email) per year  VISA CARD                                                       | Frw 10,000<br>PERSONAL<br>BANKING           | Frw 10,000<br>SME                              | Frw 10,000  CORPORATE                       |
| VISA BLUE CARD  Joining fee                                                                                | FEES<br>Frw 6,000                           | BANKING<br>FEES<br>N/A                         | BANKING<br>FEES<br>N/A                      |
| Annual fee PIN Re-issue                                                                                    | (a one-time payment) Frw 5,000 Frw 5,000    | N/A<br>N/A                                     | N/A                                         |
| Card Renewal/Replacement ATM balance inquiry on us                                                         | Frw 6,000<br>Frw 100                        | N/A<br>N/A<br>N/A                              | N/A<br>N/A<br>N/A                           |
| ATM balance inquiry off us Card mini statement on us                                                       | Frw 500                                     | N/A                                            | N/A                                         |
|                                                                                                            | Frw 100                                     | N/A                                            | N/A                                         |
| ATM withdraw on us ATM withdraw off us                                                                     | Frw 250                                     | N/A                                            | N/A                                         |
|                                                                                                            | Frw 1,000                                   | N/A                                            | N/A                                         |
| ATM withdraw international us on them ATM receipt                                                          | Frw 3,000 + 3%                              | N/A                                            | N/A                                         |
|                                                                                                            | Frw 100                                     | N/A                                            | N/A                                         |
| POS Purchase us-on-us POS Purchase off us Block card by Bank                                               | Free                                        | N/A                                            | N/A                                         |
|                                                                                                            | Free                                        | N/A                                            | N/A                                         |
|                                                                                                            | Free                                        | N/A                                            | N/A                                         |
| Block card temporary by Client Block card permanently by Client                                            | Frw 1,000<br>Frw 4,000                      | N/A<br>N/A                                     | N/A<br>N/A<br>N/A                           |
| Cash withdraw them on us ATM withdraw them on us international                                             | Frw 2,000                                   | N/A                                            | N/A                                         |
|                                                                                                            | Frw 3,000 + 3%                              | N/A                                            | N/A                                         |
| Change card limits temporarily Change card limits permanently                                              | Frw 2,000                                   | N/A                                            | N/A                                         |
|                                                                                                            | Frw 5,000                                   | N/A                                            | N/A                                         |
| VISA ELITE CARD  Joining fee                                                                               | Frw 30,000                                  | FEES                                           | FEES                                        |
|                                                                                                            | (A one-time payment)                        | N/A                                            | N/A                                         |
| Annual fee PIN Re-issue                                                                                    | Frw 15,000                                  | N/A                                            | N/A                                         |
|                                                                                                            | Frw 5,000                                   | N/A                                            | N/A                                         |
| Card Renewal/Replacement ATM balance inquiry on us                                                         | Frw 30,000                                  | N/A                                            | N/A                                         |
|                                                                                                            | Frw 100                                     | N/A                                            | N/A                                         |
| ATM balance inquiry off us Card mini statement on us                                                       | Frw 500                                     | N/A                                            | N/A                                         |
|                                                                                                            | Frw 100                                     | N/A                                            | N/A                                         |
| ATM withdraw on us ATM withdraw off us ATM withdraw international us on them                               | Frw 250                                     | N/A                                            | N/A                                         |
|                                                                                                            | Frw 1,000                                   | N/A                                            | N/A                                         |
|                                                                                                            | Frw 3.000 + 3%                              | N/A                                            | N/A                                         |
| ATM receipt POS Purchase us-on-us                                                                          | Frw 3,000 + 3%                              | N/A                                            | N/A                                         |
|                                                                                                            | Frw 100                                     | N/A                                            | N/A                                         |
|                                                                                                            | Free                                        | N/A                                            | N/A                                         |
| POS Purchase off us Block card by Bank                                                                     | Free<br>Free                                | N/A<br>N/A<br>N/A                              | N/A<br>N/A<br>N/A                           |
| Block card temporary by Client Block card permanently by Client                                            | Frw 1,000                                   | N/A                                            | N/A                                         |
|                                                                                                            | Frw 4,000                                   | N/A                                            | N/A                                         |
| Cash withdraw them on us  ATM withdraw them on us international  Change card limits temporarily            | Frw 2,000                                   | N/A                                            | N/A                                         |
|                                                                                                            | Frw 3,000 + 3%                              | N/A                                            | N/A                                         |
| Change card limits temporarily Change card limits permanently TAXES COLLECTION                             | Frw 2,000                                   | N/A                                            | N/A                                         |
|                                                                                                            | Frw 5,000                                   | N/A                                            | N/A                                         |
|                                                                                                            | PERSONAL                                    | SME                                            | CORPORATE                                   |
| OVER THE COUNTER  Taxes collection for our clients over the count                                          | BANKING                                     | BANKING                                        | BANKING                                     |
|                                                                                                            | er Free                                     | Free                                           | Free                                        |
| Taxes collection for non-clients over the coun                                                             | *                                           | Frw 4,000                                      | Frw 4,000                                   |
| Limit per transaction while paying taxes with                                                              |                                             | Frw 500,000                                    | Frw 500,000                                 |
| DOMESTIC & INTERNATIONAL                                                                                   |                                             | SME                                            | CORPORATE                                   |
| SERVICES DOMESTIC/LOCAL DEPOSIT SERVICES IN LOCAL CURRENCY                                                 | BANKING<br>FEES                             | BANKING                                        | BANKING                                     |
| Local cash deposit of any amount Inward local currency from local bank                                     | Free                                        | Free                                           | Free                                        |
|                                                                                                            | Frw 500                                     | Frw 500                                        | Frw 500                                     |
| DOMESTIC/LOCAL DEPOSIT SERVICES IN FOREIGN CURRENCY Foreign currency deposit                               | FEES                                        | FEES                                           | FEES                                        |
|                                                                                                            | Free                                        | Free                                           | Free                                        |
| Inward (foreign Currency) from local bank                                                                  | 5 USD / EURO                                | 5 USD / EURO                                   | 5 USD / EURO                                |
| USD cash deposit of 2006 notes and below Foreign currency deposit denomination                             | Free                                        | Free                                           | Free Free                                   |
| of below USD 50  DOMESTIC/LOCAL TRANSFER SERVICES IN LOCAL CURRENCY                                        | Free                                        | Free                                           | Free                                        |
| Local Transfers within BOA in local currency(F                                                             | Frw) Frw 200                                | Frw 200                                        | Frw 200                                     |
| Inward transfer (Local Currency) from local bo                                                             |                                             | Frw 500                                        | Frw 500                                     |
| Outward (Local currency)<br>to local banks - single beneficiary                                            | Frw 2,000                                   | Frw 2,000                                      | Frw 2,000                                   |
| Outward (Local currency) to local banks - multiple beneficiaries Unpaid inward cheque (insufficient funds) | Frw 500 each                                | Frw 500 each                                   | Frw 500 each                                |
|                                                                                                            | Frw 10,000                                  | Frw 10,000                                     | Frw 10,000                                  |
| Delayed standing order (due to insufficient fu<br>DOMESTIC/LOCAL TRANSFER SERVICES                         | nds) Frw 3,000                              | Frw 3,000                                      | Frw 3,000                                   |
| IN FOREIGN CURRENCY  Outward (foreign currency) to any local bank for single beneficiary                   | FEES<br>10 USD/EURO                         | FEES<br>10 USD/EURO                            | 10 USD/EURO                                 |
| FCY transfer against cash deposit                                                                          | 0.5% of                                     | 0.5% of                                        | 0.5% of                                     |